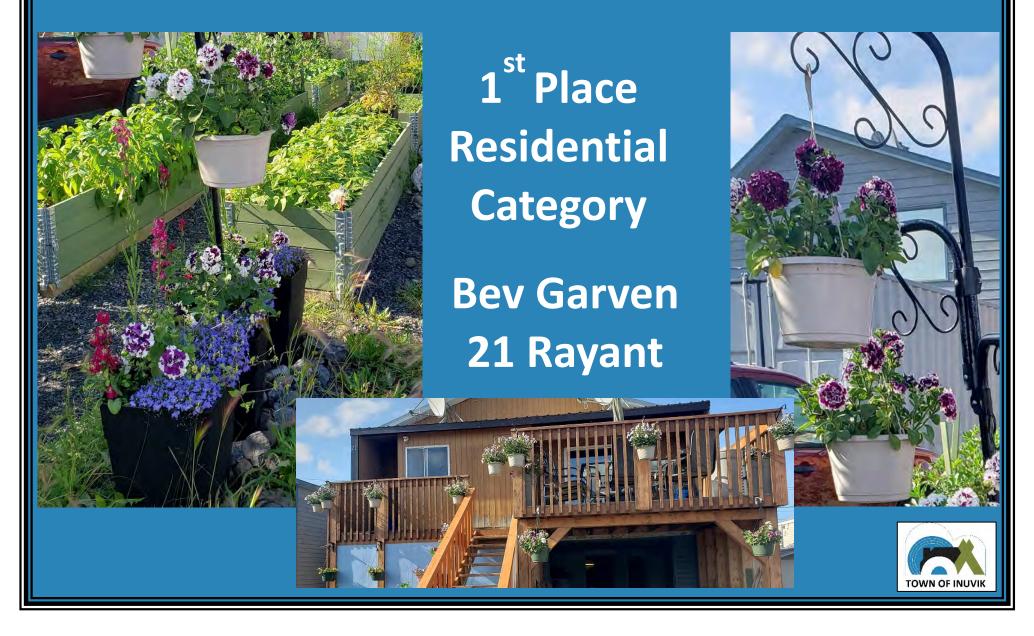

First Place – Commercial/Organization – \$ 325.00 – Arctic Chalet

Second Place - Commercial/Organization - \$ 225.00 - King's Road

Third Place – Commercial/Organization - \$ 125.00 – Lighthouse Church

First Place - Residential - \$ 325.00 - Bev Garven - 21 Ruyant Crescent