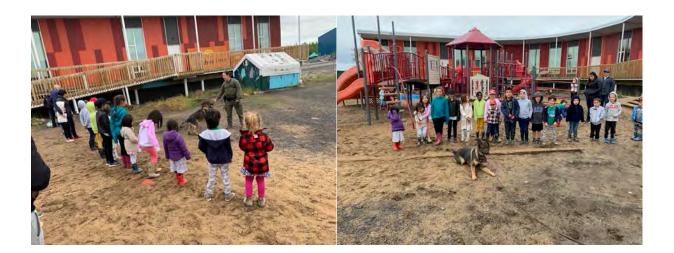

#### Police Service Dog "Kola"

On the 11<sup>th</sup> of August 2020 Cpl Natilie Cuvele and Police Service Dog Kola attended the Inuvik Children First Society and gave a presentation and demonstration of Kola`s skills and abilities.

#### **Crime Scene Role-Play**

On August 17, 2020, Cst Stephanie Leduc and Cst Nick Mysko conducted a Crime Scene Investigation Role-Play at the Inuvik Youth Center. The youth conducted an investigation using clues and problem solving skills to determine "Who done it". Turns out it was Cst Nick Mysko! There were many prizes given out and the role-play enjoyed by all.