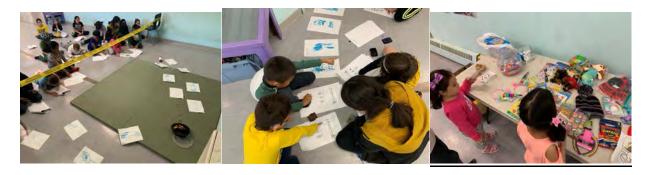

#### Police Service Dog "Kola"

On the 11<sup>th</sup> of August 2020 Cpl Natilie Cuvele and Police Service Dog Kola attended the Inuvik Children First Society and gave a presentation and demonstration of Kola`s skills and abilities.

#### **Crime Scene Role-Play**

On August 17, 2020, Cst Stephanie Leduc and Cst Nick Mysko conducted a Crime Scene Investigation Role-Play at the Inuvik Youth Center. The youth conducted an investigation using clues and problem solving skills to determine "Who done it". Turns out it was Cst Nick Mysko! There were many prizes given out and the role-play enjoyed by all.