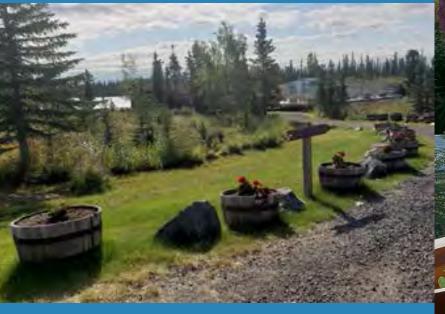

#### **Town of Inuvik Community Beautification Contest 2020**

#### **BACKGROUND**

The two categories for the Community Beautification Contest are "residential" and "commercial/ organizations". The prize money for the contest is allocated for a first, second, and third prize in each category. The contest also incorporates a prize for a "Winner's Circle" entry for both the residential and commercial/organizations categories. Winners from the previous year enter into the Winner's Circle category allowing new entrants a chance to compete and receive recognition for their efforts.

There were a total of seven entries in the 2020 Community Beautification Contest. No entries were submitted in the Winners Circle Commercial/Organizations catetgory this year. The entries were judged based on Creativity, Design, Composition, Tastefulness, Environmental Sensitivity, and Overall Quality. (pictures attached)