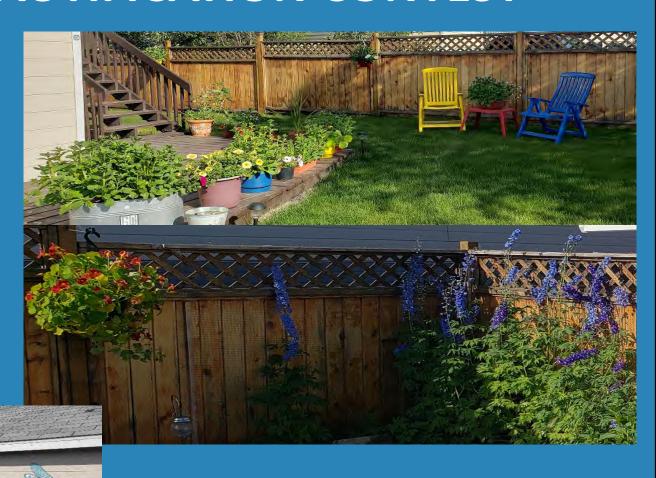

#### **Town of Inuvik Community Beautification Contest 2020**

#### **BACKGROUND**

The two categories for the Community Beautification Contest are "residential" and "commercial/ organizations". The prize money for the contest is allocated for a first, second, and third prize in each category. The contest also incorporates a prize for a "Winner's Circle" entry for both the residential and commercial/organizations categories. Winners from the previous year enter into the Winner's Circle category allowing new entrants a chance to compete and receive recognition for their efforts.

There were a total of seven entries in the 2020 Community Beautification Contest. No entries were submitted in the Winners Circle Commercial/Organizations catetgory this year. The entries were judged based on Creativity, Design, Composition, Tastefulness, Environmental Sensitivity, and Overall Quality. (pictures attached)

Winner's Circle
Residential
Category

Kelcy McDonald 26 Raven Street

2<sup>nd</sup> Place Residential Category

Karen Lange 5-7 Ruyant

3 Place
Residential
Category

Mary McRae 34 Centennial

1 Place
Commercial
Category

**Arctic Chalet** 

2<sup>nd</sup> Place Commercial Category

King's Road Greenhouse