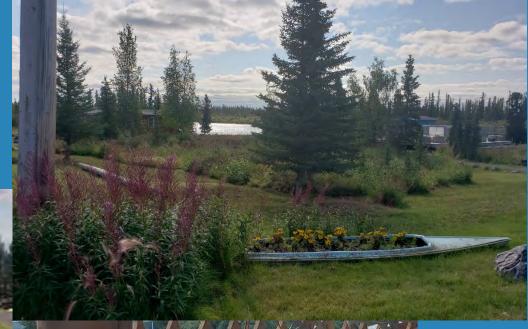

#### **Town of Inuvik Community Beautification Contest 2020**

#### **BACKGROUND**

The two categories for the Community Beautification Contest are "residential" and "commercial/ organizations". The prize money for the contest is allocated for a first, second, and third prize in each category. The contest also incorporates a prize for a "Winner's Circle" entry for both the residential and commercial/organizations categories. Winners from the previous year enter into the Winner's Circle category allowing new entrants a chance to compete and receive recognition for their efforts.

There were a total of seven entries in the 2020 Community Beautification Contest. No entries were submitted in the Winners Circle Commercial/Organizations catetgory this year. The entries were judged based on Creativity, Design, Composition, Tastefulness, Environmental Sensitivity, and Overall Quality. (pictures attached)